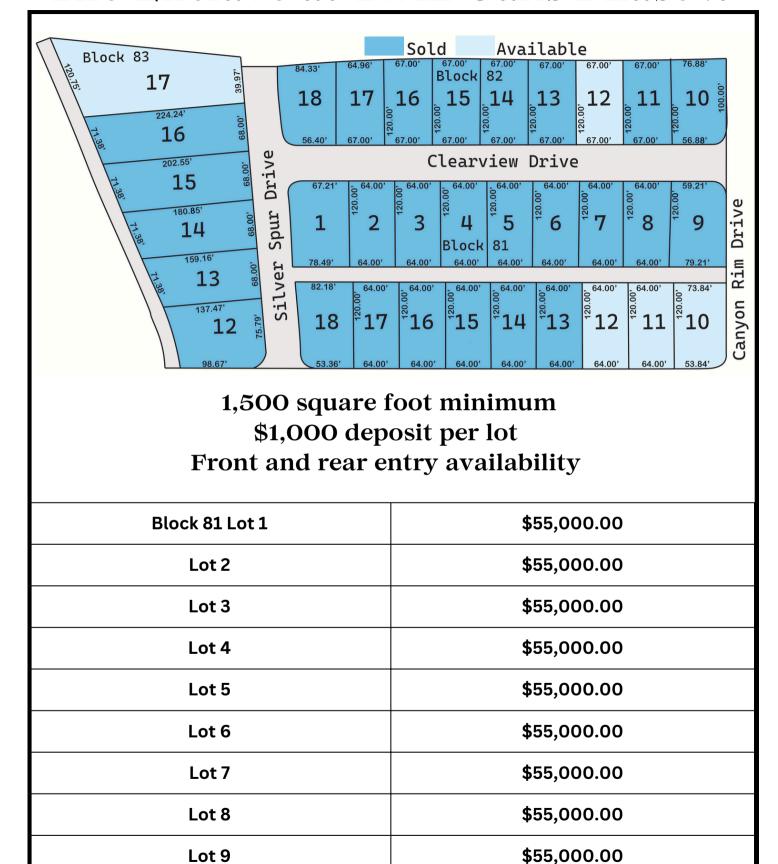

## The Enclave at Twin Oaks Phase 2

Eric Von Rosenberg 325.234.8471 Eric@westtexaslandguys.com

Trey Strong 806.548.2070 treystrong@hotmail.com

## The Enclave at Twin Oaks Phase 2

| Lot 10          | \$55,000.00 |
|-----------------|-------------|
| Lot 11          | \$55,000.00 |
| Lot 12          | \$55,000.00 |
| Lot 13          | \$55,000.00 |
| Lot 14          | \$55,000.00 |
| Lot 15          | \$55,000.00 |
| Lot 16          | \$55,000.00 |
| Lot 17          | \$55,000.00 |
| Lot 18          | \$55,000.00 |
| Block 82 Lot 10 | \$55,000.00 |
| Lot 11          | \$55,000.00 |
| Lot 12          | \$55,000.00 |
| Lot 13          | \$55,000.00 |
| Lot 14          | \$55,000.00 |
| Lot 15          | \$55,000.00 |
| Lot 16          | \$55,000.00 |
| Lot 17          | \$55,000.00 |
| Lot 18          | \$55,000.00 |
| Block 83 Lot 12 | \$55,000.00 |
| Lot 13          | \$55,000.00 |
| Lot 14          | \$55,000.00 |
| Lot 15          | \$55,000.00 |
| Lot 16          | \$55,000.00 |
| Lot 17          | \$55,000.00 |

Eric Von Rosenberg 325.234.8471 Eric@westtexaslandguys.com

Trey Strong 806.548.2070 treystrong@hotmail.com