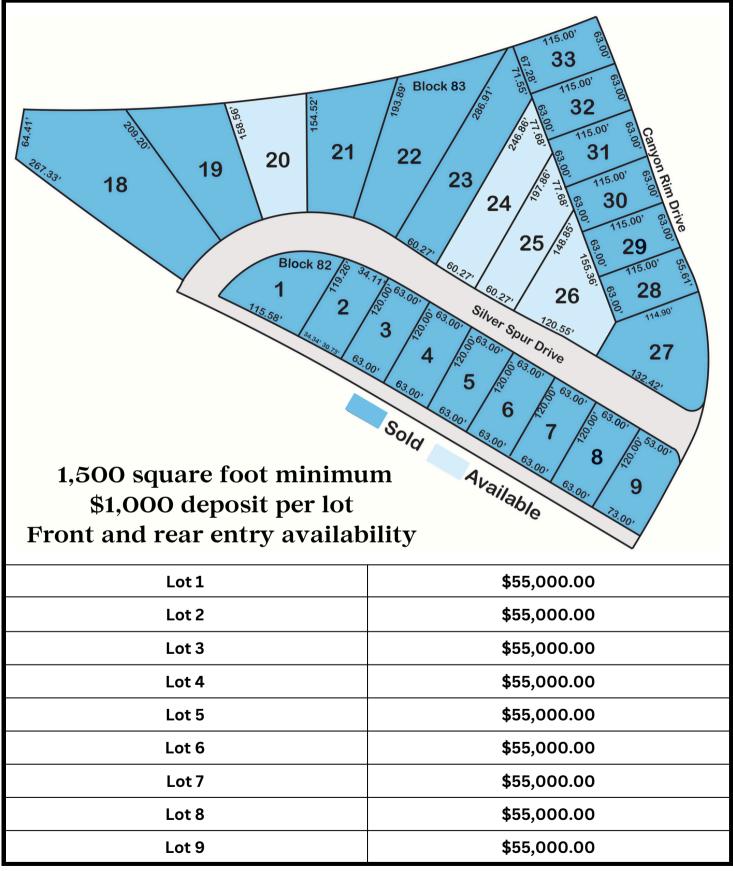

## The Enclave at Twin Oaks Phase 1

| Lot 18 | \$55,000.00 |
|--------|-------------|
| Lot 19 | \$55,000.00 |
| Lot 20 | \$55,000.00 |
| Lot 21 | \$55,000.00 |
| Lot 22 | \$55,000.00 |
| Lot 23 | \$55,000.00 |
| Lot 24 | \$55,000.00 |
| Lot 25 | \$55,000.00 |
| Lot 26 | \$55,000.00 |
| Lot 27 | \$55,000.00 |
| Lot 28 | \$55,000.00 |
| Lot 29 | \$55,000.00 |
| Lot 30 | \$55,000.00 |
| Lot 31 | \$55,000.00 |
| Lot 32 | \$55,000.00 |
| Lot 33 | \$55,000.00 |
| Lot 18 | \$55,000.00 |
| Lot 19 | \$55,000.00 |
| Lot 20 | \$55,000.00 |
| Lot 21 | \$55,000.00 |
| Lot 22 | \$55,000.00 |
| Lot 23 | \$55,000.00 |
| Lot 24 | \$55,000.00 |
| Lot 25 | \$55,000.00 |